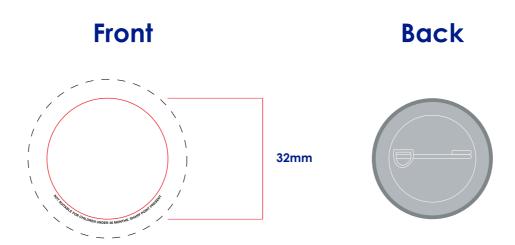

#### **Product Colour**

Metal Silver

**Button Badge - Metal Backing** 32mm Diameter

**Branding Method: Full Colour Print** 